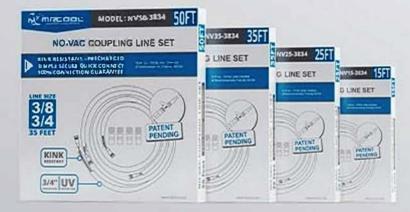

## **FACTORY CHARGED LINE SET**

- Kink Resistant for Easier Bending During Installation
- 0 100% Accurately Precharged R410A Refrigerant

| 15 FT   | 25 FT   | 35 FT   | 🥦 50 FT 💳 |
|---------|---------|---------|-----------|
| 1.94 OZ | 3.17 OZ | 9.77 02 | 19.44 OZ  |

Lengths Available: 15FT, 25FT, 35FT, 50FT

\*Only for use with MRCOOL® Hyper Heat & Universal Series

www.mrcoolheatpumps.com