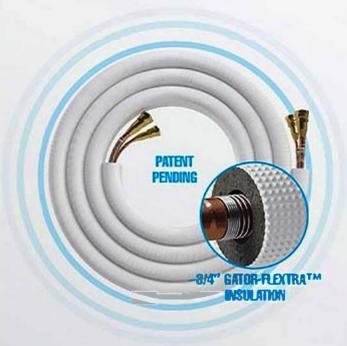

- O Simple to Use Screw-on Quick Connect Valves
- Oline sizes 3/4" and 3/8"
- O Leak Proof
- No Vacuum Needed
- Quicker Installation than Conventional Linesets By Saving 7 Installation Steps
- O Strong 3/4" Gator-Flextra™ UV Protective Insulation Sleeve provides extra protection against sun damage, weather erosion, or destruction from animals/rodents